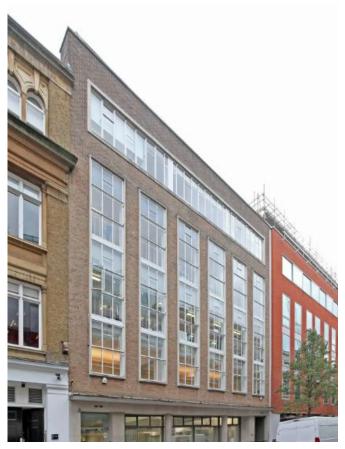

# 14-16 Great Pulteney Street,

Soho, London W1F 9ND

OFFICES TO LET | 1,272 Sq Ft. Short term plug and play space

#### Location

No 14-16 is situated in a prominent position on the east side of the Great Pulteney Street which links Beak Street with Brewer Street, in the heart of Soho. Piccadilly Circus, Leicester Square and Oxford Circus (Central, Piccadilly, Victoria, Northern and Bakerloo lines) underground stations are all within a short distance.

## **14-16 Great Pulteney Street,** Soho, London W1F 9ND

OFFICES TO LET | 1,272 Sq Ft