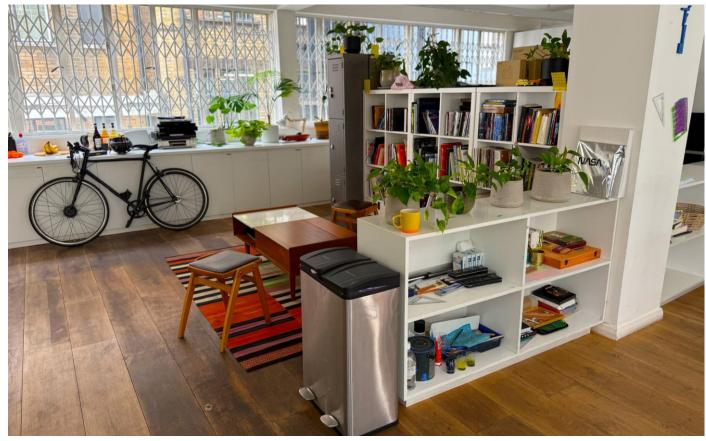

## Description

The attractive 1st floor provides 1,272 square feet of open plan office space. The building is serviced by a lift and benefits from new LED lighting, flooring and kitchenette. The building sits behind a brick façade and benefits from traditional features and excellent natural light.

The floor is currently occupied, allowing a new occupier to take over the existing IT connections, furniture, kitchenette etc, and occupy the space quickly.

| *Net Internal                                                   |
|-----------------------------------------------------------------|
|                                                                 |
|                                                                 |
| Soho                                                            |
| Soho is now the creative hub of London's booming media industry |

#### Amenities

- Good quality existing fit out with one meeting room
- Modern reception
- Passenger lift
- Modern LED lighting
- Excellent natural light
- Air Cooling
- Demised WCs
- 24-hour access
- · IT cabling already installed