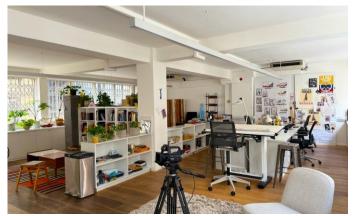

## Description

The attractive 1st floor provides 1,272 square feet of open plan office space. The building is serviced by a lift and benefits from new LED lighting, flooring and kitchenette. The building sits behind a brick façade and benefits from traditional features and excellent natural light.

The floor is currently occupied, allowing a new occupier to take over the existing IT connections, furniture, kitchenette etc, and occupy the space quickly.

| *Net Internal                                                   |
|-----------------------------------------------------------------|
|                                                                 |
|                                                                 |
| Soho                                                            |
| Soho is now the creative hub of London's booming media industry |

#### Amenities

- Good quality existing fit out with one meeting room
- Modern reception
- Passenger lift
- Modern LED lighting
- Excellent natural light
- Air Cooling
- Demised WCs
- 24-hour access
- · IT cabling already installed